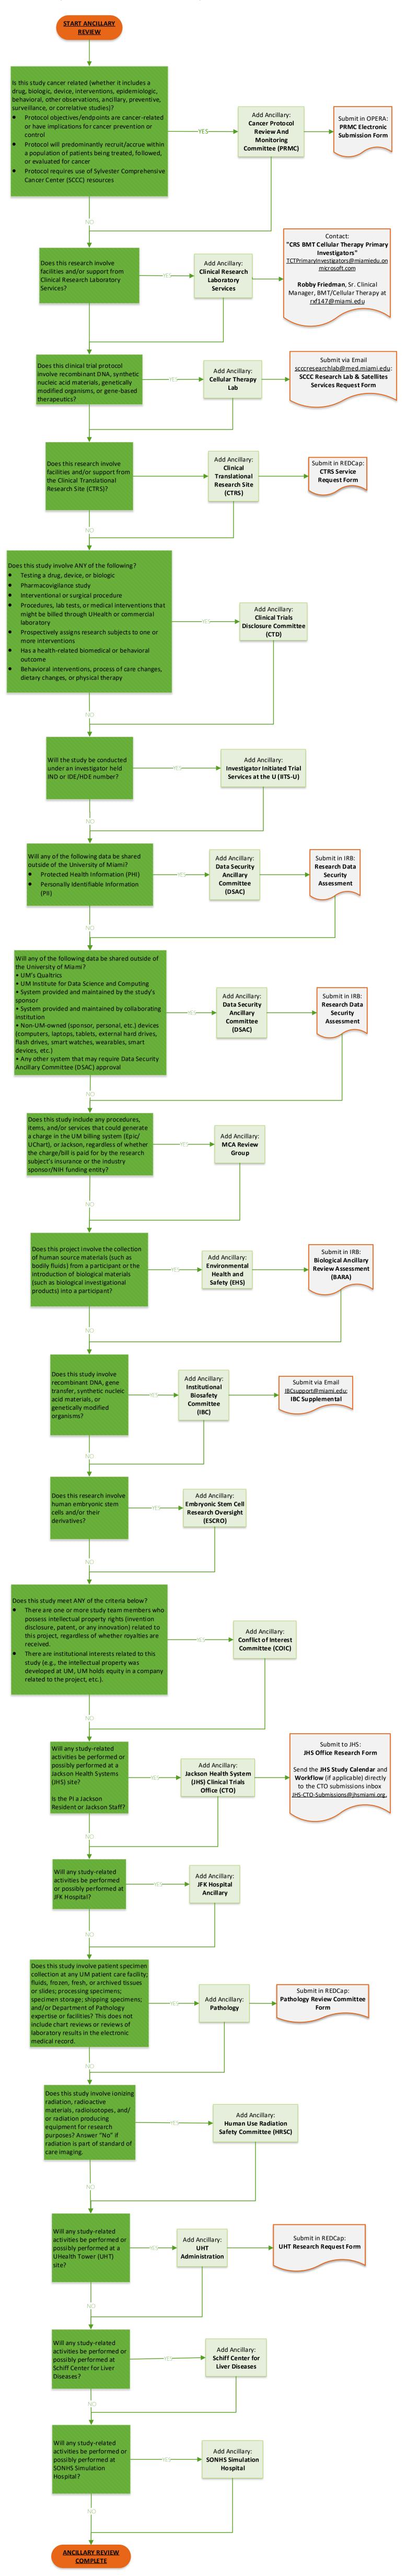

## Ancillary Review Process Map

UNIVERSITY OF MIAMI OFFICE of the VICE PROVOST for RESEARCH & SCHOLARSHIP

**Instructions:** The questions below will guide you through the process of determining which Ancillary Committees below will need to review your initial study submission. As you follow the process map, if you are instructed to "Add Ancillary", please be sure to execute the Manage Ancillary Reviews activity in IRB to add the appropriate ancillary review to your study. If you are instructed to submit a form in IRB, please be sure to do so via the Manage Ancillary Reviews activity. For additional details regarding ancillary committees and which reviews are required for modifications, please review HRP-309 Worksheet – Ancillary Review Matrix.